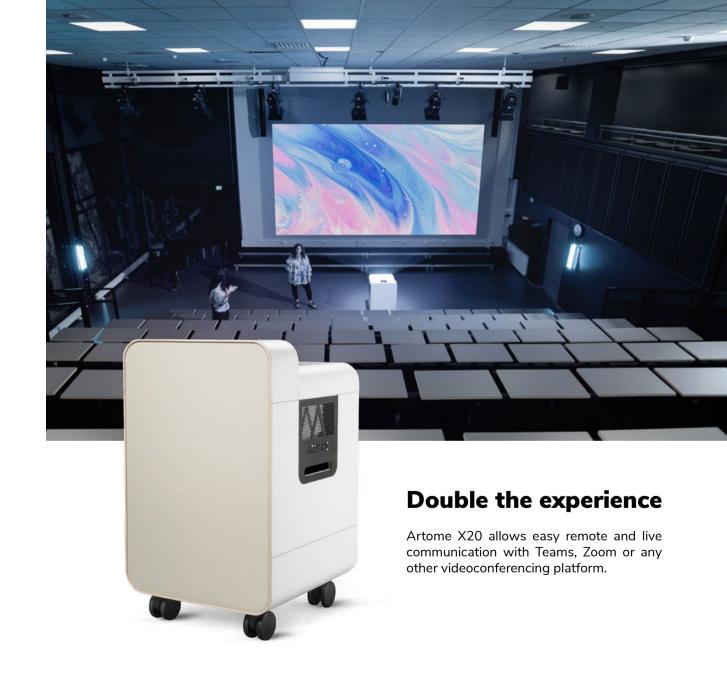

### **Double the experience**

## Transforms any space to experiences

Artome X20 is a movable all-in-one solution that combines a projector with large-scale display and easy-to-use sound system. You can operate it with your laptop through HDMI and transform a gymnasium into an event venue or a lobby into a stage instantly to bring extensive experience to any space.