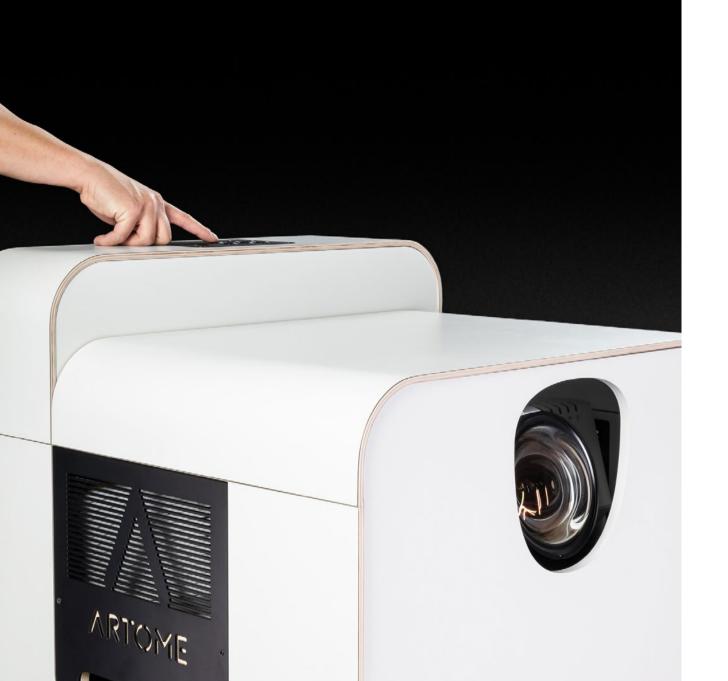

## High brightness for professional use

The light output of 7000-10000 lumens produced by the Epson laser projector meets the needs of the most challenging and bright spaces. With optional interchangeable lenses Artome X20 is compatible with any kind of projection environments.

#### **Technical specs**

Power (excl. projector) <80 W Operating tempature 0-30 °C Connections HDMI in Mic in x2 Stereo audio out (balanced)

HDBaseT

Power, Source, Vol +/-, Pause, Freeze Controls

Artome HybriDock™ USB 3.0 hub