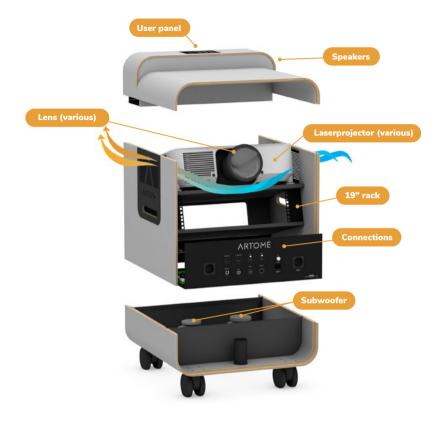

## **Enabling scalable technology**

Artome X20 is a scalable audiovisual solution for extensive experiences. The built-in sound system uses Artome's own technology, which guarantees that the Epson projector and embedded sound system to work seamlessly together and enables the usage with different operating systems without needing any additional installation of drivers or software.

#### **General specs**

Name Artome X20 Materials Birch plywood, MDF, steel, aluminum, plastic (PA) (W x H x D) 62 x 95 x 63 cm Dimensions Weight (excl. projector) 60 kg 2U x 345 mm (depth) 19" rack 24 months Warranty

#### **Technical specs**

Power (excl. projector) <80 W Operating tempature 0-30 °C Connections HDMI in Mic in x2 Stereo audio out (balanced)

HDBaseT

Power, Source, Vol +/-, Pause, Freeze Controls

Artome HybriDock™ USB 3.0 hub