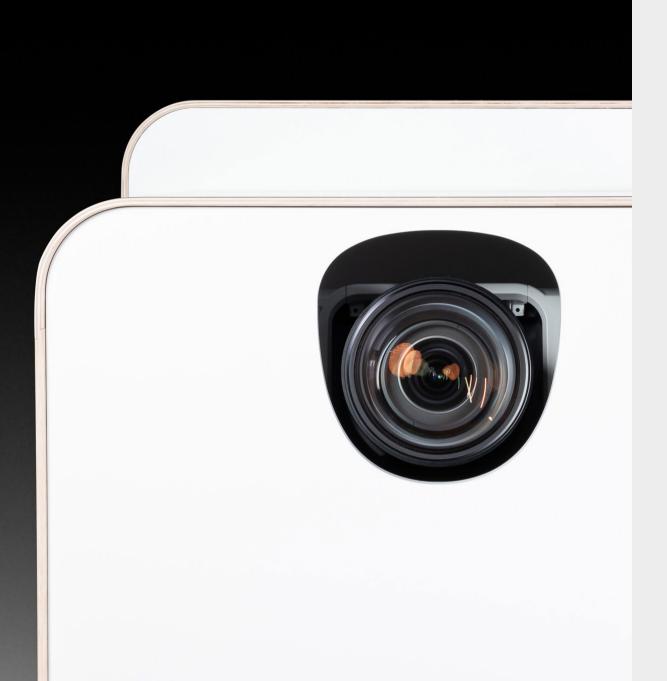

## High brightness for professional use

The light output of 7000-10000 lumens produced by the Epson laser projector meets the needs of the most challenging and bright spaces. With optional interchangeable lenses Artome X20 is compatible with any kind of projection environments.