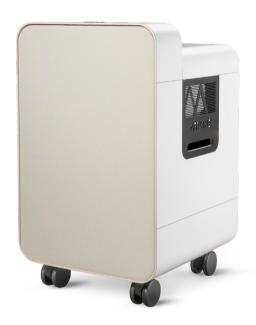

## Installation-free solution for large spaces

Artome X20 brings the audiovisual technology to any space on wheels. It is an adaptable solution that provides image and sound easily and it helps to save time and money in construction because it doesn't need fixed installation.

## Transforms any space to experiences

Artome X20 is a movable all-in-one solution that combines a projector with large-scale display and easy-to-use sound system. You can operate it with your laptop through HDMI and transform a gymnasium into an event venue or a lobby into a stage instantly to bring extensive experience to any space.