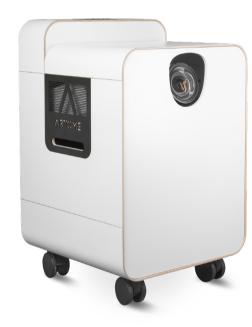

## Transforms any space to experiences

Artome X20 is a movable all-in-one solution that combines a projector with large-scale display and easy-to-use sound system. You can operate it with your laptop through HDMI and transform a gymnasium into an event venue or a lobby into a stage instantly to bring extensive experience to any space.

## High brightness for professional use

The light output of 7000-10000 lumens produced by the Epson laser projector meets the needs of the most challenging and bright spaces. With optional interchangeable lenses Artome X20 is compatible with any kind of projection environments.